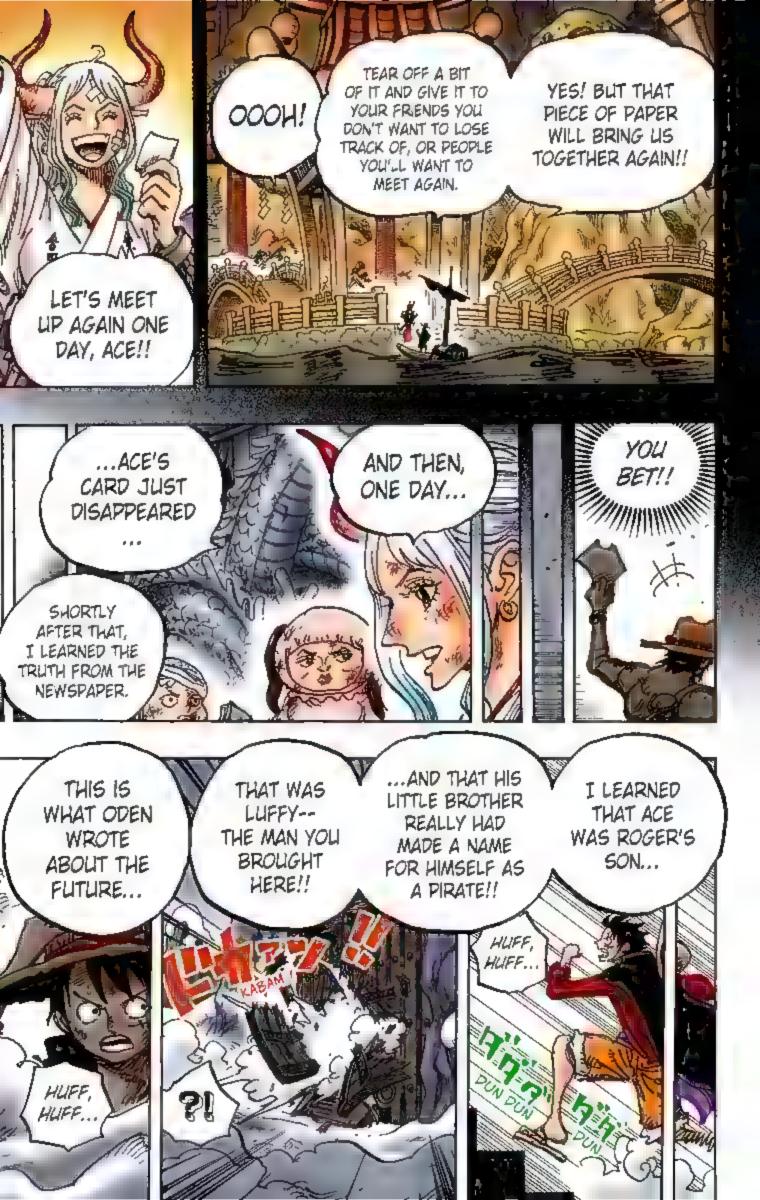

Q: In chapter 966, Roger and Rayleigh are holding Momonosuke and Hiyori and saying, "I haven't spent time with a baby in ages" and "Reminds me of the old days." Whose baby were they holding in the past?! I didn't see many women on Roger's ship...

--Count Deeno

A: Huh? They said that? Weird... 3 Uh...ignore that!! Please don't think about it! Fwee fwee fwoo! (whistling)

(I  $\heartsuit$  OP, Ishikawa)